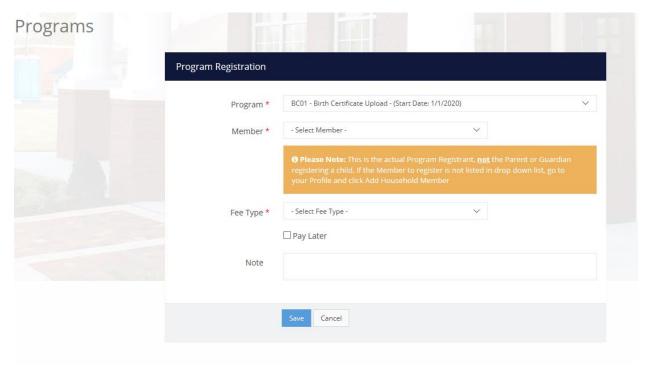

Step 6: Click the green "Register Now" button.

Step 7: Fill in the required information fields and click save.

Step 8: Select "Go To Checkout"