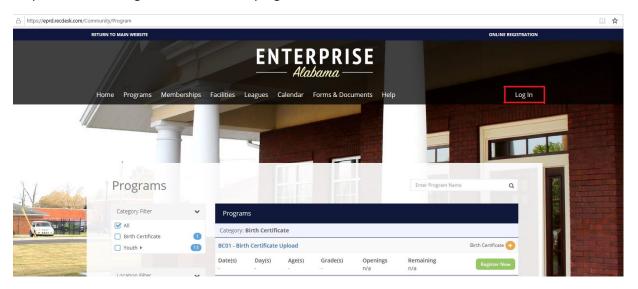

## **HOW TO UPLOAD A BIRTH CERTIFICATE ONLINE**

Step 1: Go to: <a href="https://eprd.recdesk.com/Community/Program">https://eprd.recdesk.com/Community/Program</a>

Step 2: Select the Log In button at the top right-hand side.