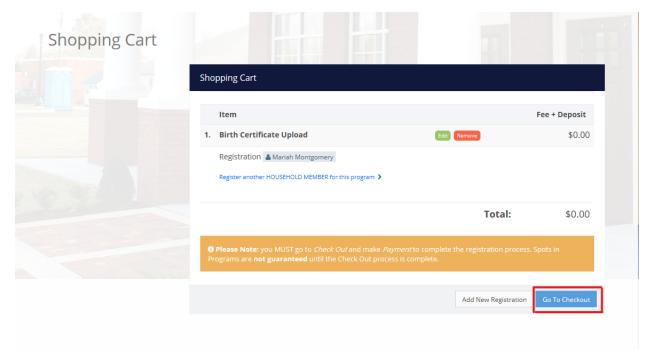

Step 6: Click the green "Register Now" button.

Step 7: Fill in the required information fields and click save.

Step 8: Select "Go To Checkout"