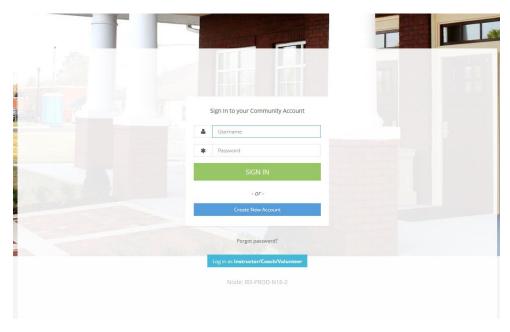

Step 3: Sign in with your RecDesk Credentials. If you need assistance with your credentials, please call 334-348-2681.

Step 4: Once signed in, click the "Programs" button.

Step 5: Find the Birth Certificate Program: