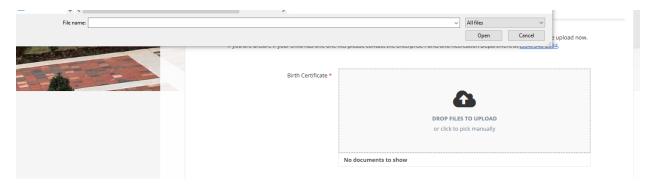

## Step 9: Click "I Accept Waiver" under the waiver form.

Step 10: Select "Complete Form"

Step 11: Click the "Drop Files to Upload" box to populate a file box. Select the birth certificate file you would like to upload. Click "Open"