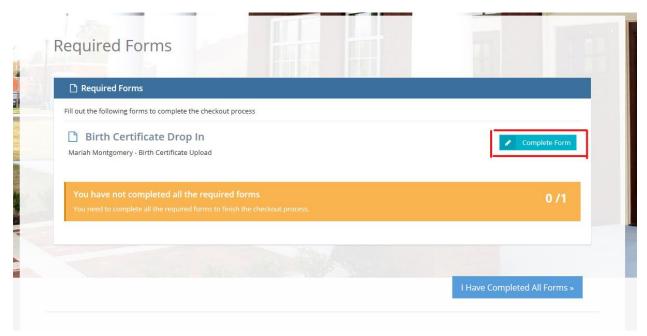

## Step 9: Click "I Accept Waiver" under the waiver form.

Step 10: Select "Complete Form"

Step 11: Click the "Drop Files to Upload" box to populate a file box. Select the birth certificate file you would like to upload. Click "Open"

Step 12: Click "Submit Form"

Step 13: Select "I Have Completed All Forms"