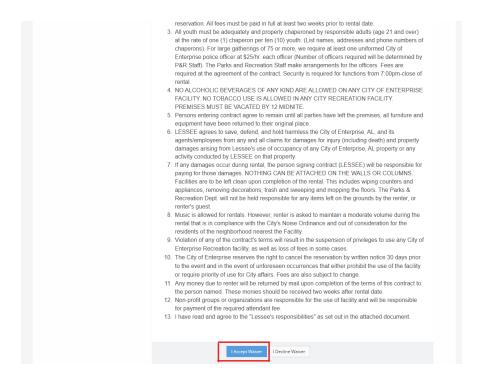

## Step 9: Click "I Accept Waiver" under the waiver form.

Step 10: Select "Complete Form"

Step 11: Click the "Drop Files to Upload" box to populate a file box. Select the birth certificate file you would like to upload. Click "Open"