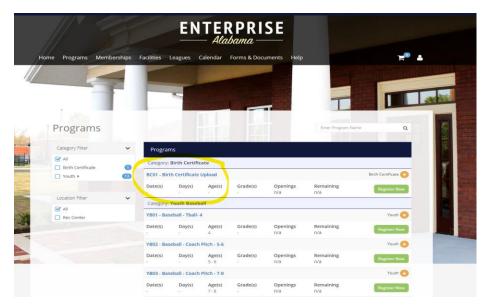

Step 3: Sign in with your RecDesk Credentials. If you need assistance with your credentials, please call 334-348-2681.

Step 4: Once signed in, click the "Programs" button.

Step 5: Find the Birth Certificate Program:

Step 6: Click the green "Register Now" button.

Step 7: Fill in the required information fields and click save.

Step 8: Select "Go To Checkout"