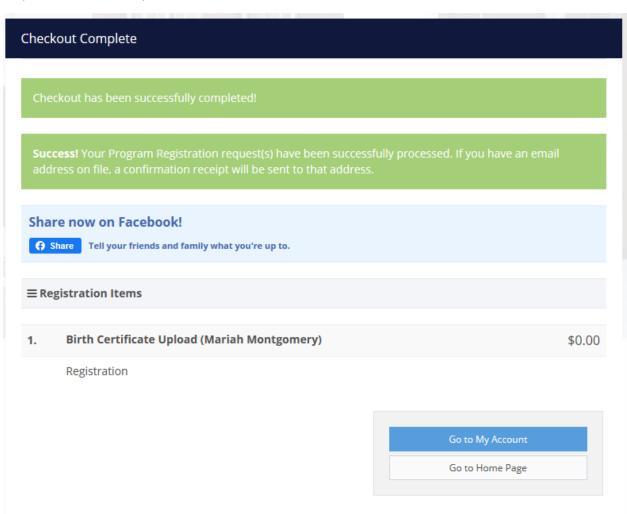

ep 13: Select "I Have Completed All Forms"



## Step 14:

## Click continue.

| No Payment Due   |                                                                                       |  |
|------------------|---------------------------------------------------------------------------------------|--|
| Total Amount Due | \$0.00                                                                                |  |
|                  | No payment is due! Please click <b>Continue</b> to complete the registration process. |  |
|                  |                                                                                       |  |
| Continue         |                                                                                       |  |

Step 15: Checkout Complete! No further action.