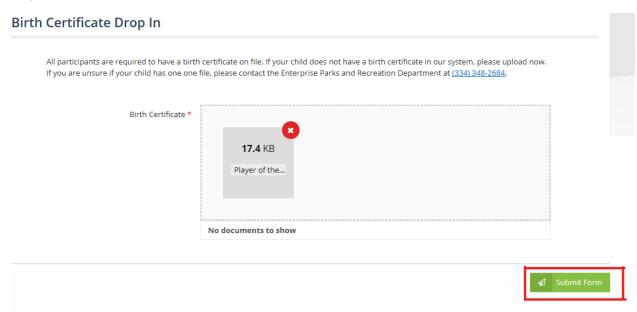

## Step 9: Click "I Accept Waiver" under the waiver form.

Step 10: Select "Complete Form"

Step 11: Click the "Drop Files to Upload" box to populate a file box. Select the birth certificate file you would like to upload. Click "Open"

Step 12: Click "Submit Form"

Step 13: Select "I Have Completed All Forms"