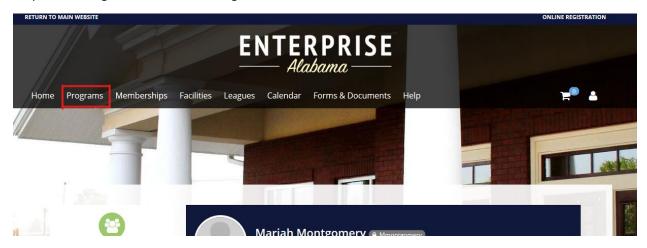

Step 3: Sign in with your RecDesk Credentials. If you need assistance with your credentials, please call 334-348-2681.

Step 4: Once signed in, click the "Programs" button.

Step 5: Find the Birth Certificate Program: