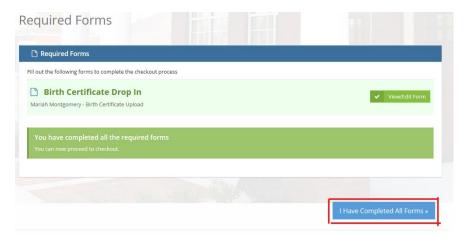

prd.recdesk.com/Community/Program</a>

Step 2: Select the Log In button at the top right-hand side.



Step 3: Sign in with your RecDesk Credentials. If you need assistance with your credentials, please call 334-348-2681.



Step 4: Once signed in, click the "Programs" button.



Step 5: Find the Birth Certificate Program:



Step 6: Click the green "Register Now" button.



Step 7: Fill in the required information fields and click save.



Step 8: Select "Go To Checkout"



## Step 9: Click "I Accept Waiver" under the waiver form.



Step 10: Select "Complete Form"



Step 11: Click the "Drop Files to Upload" box to populate a file box. Select the birth certificate file you would like to upload. Click "Open"



Step 12: Click "Submit Form"



Step 13: Select "I Have Completed All Forms"



## Step 14:

## Click continue.

| No Payment Due   |                                                                                       |  |
|------------------|---------------------------------------------------------------------------------------|--|
| Total Amount Due | \$0.00                                                                                |  |
|                  | No payment is due! Please click <b>Continue</b> to complete the registration process. |  |
|                  |                                                                                       |  |
| Continue         |                                                                                       |  |

Step 15: Checkout Complete! No further action.