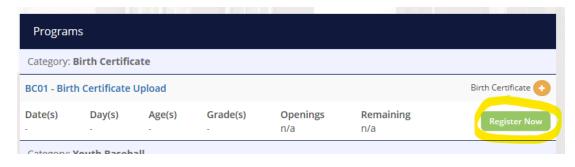

Step 6: Click the green "Register Now" button.

Step 7: Fill in the required information fields and click save.

Step 8: Select "Go To Checkout"