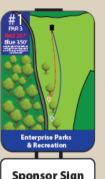

# Sponsorship possibilities at the NEW Enterprise Disc Golf Course Located within Johnny Henderson Family Park

Course Sponsor 1 24" x 36"

Course Sponsor 2 24" x 36"

Course Locator Signs There will be two on the course Size is 96" x 48"

Course Sponsor Banner There will be two on the course Size is 48" x 48"

12" x 18" with Sponsor Sign below 12" x 6"

**Hole Sign** 

Sponsor Sign 12" x 6"

## COURSE SPONSOR - \$5,000 (2 Spots Available)

- Business Logo on course overview sign with special recognition as a course sponsor at the beginning of the course and at the midway point of the course
- Business Logo on a 4x4 banner by Hole 18 TeePad as the hole sponsor
- Business QR code linked to website or website posted on course overview signs, banner and on Hole 18 TeePad sign