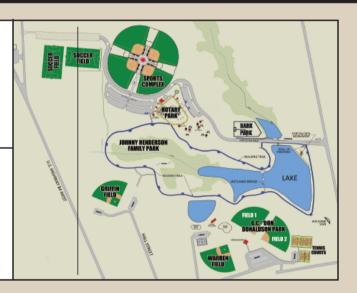

# SPONSORSHIP OPPORTUNITIES

Enterprise Parks and Recreation is excited to open the new LZ Disc Golf Course located at Johnny Henderson Family Park. Disc Golf is one of the fastest-growing sports globally and is known as a lifetime fitness activity for people of all ages. We are inviting businesses to help support this new addition to Enterprise by becoming sponsors!

# Sponsorship possibilities at the NEW Enterprise Disc Golf Course Located within Johnny Henderson Family Park

Course Sponsor 1 24" x 36"

Course Sponsor 2 24" x 36"

Course Locator Signs There will be two on the course Size is 96" x 48"