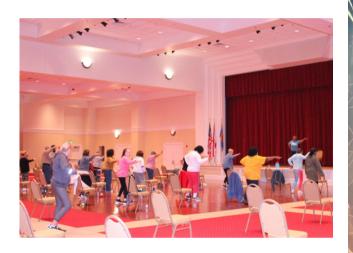

# SENIOR AEROBICS

Senior Aerobics classes will now take place at the Enterprise Civic Center on Tuesday and Thursday mornings at 9AM. It is FREE to join and it is a fantastic way to make friends and keep your body moving!

# ONGOING ACTIVITIES

Senior Aerobics at the Civic Center

- Tuesdays and Thursdays at 9AM

Ladies Pickleball- Wednesdays at 8:30 AM

Picklebollweevil Pickleball- Mondays and Thursdays at 6:30PM and
Saturdays at 9AM